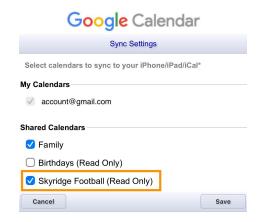

## Add/Subscribe To Coach Hemm's Google Calendar:

- ➤ After scanning the QR code, click the '+' at the bottom right corner to subscribe and add to your Google account.
- ➤ iPhone users need to go to <a href="https://www.google.com/calendar/iphoneselect">https://www.google.com/calendar/iphoneselect</a> to sync the subscribed calendar.

- > Select the checkbox to sync Skyridge Football and click Save.
- > Go to your calendar app and select the Skyridge Football calendar to show it on your device.